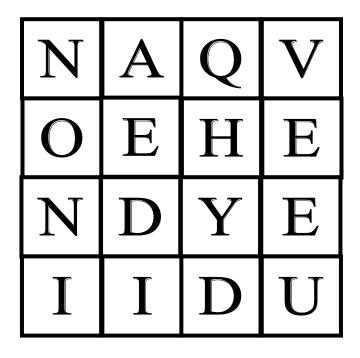

# BOGGLE

Each player searches for words that can be constructed from the letters of sequentially adjacent cubes, where "adjacent" cubes are those horizontally, vertically, and diagonally neighboring. Words must be at least three letters long, may include singular and plural (or other derived forms) separately, but may not use the same letter cube more than once per word. Each player records all the words they find by writing on a private sheet of paper. After three minutes have elapsed, all players must immediately stop writing and the game enters the scoring phase.

In the scoring phase, each player reads off their list of discovered words. If two or more players wrote the same word, it is removed from all players' lists.

The winner is the player whose point total is highest.

## **Solutions :**

### 3-letter words (1 point): 38

ANE; DEE; DEN; DEY; DID; DIN; DOE; DON; DUE; DYE; EAN; EDH; END; EON; EYE; HAE; HAN; HAO; HEN; HEY; HYE; IDE; NAE; NAH; NED; NID; NOD; NON; ODD; ODE; ONE; UEY; VEE; YEA; YEH; YEN; YID; YIN.

#### 4-letter words (1 point): 41

AEON; AHED; ANON; DEAN; DEEV; DENI; DIDO; DIDY; DINE; DINO; DOEN; DONA; DONE; DYED; EDDO; EDDY; EHED; EOAN; EYED; EYEN; HAED; HAEN; HEED; HEND; HYED; HYEN; IDEA; IDEE; NEON; NIDE; NIDI; NOAH; NODE; NODI; NONA; NONE; NONI; ODEA; YEAH; YEAN; YEED.

### 5-letter words (2 points): 8

ANODE; DINED; DONAH; HEEDY; HEYED; HYENA; NEDDY; NODDY.

site2wouf.fr (C)2020